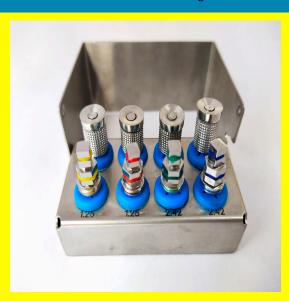

## Had hand driver kit

A hand driver kit is a set of dental tools used for manually inserting screws or implants in dental procedures. It's designed for comfort and precision, with ergonomic handpieces and drivers.

## **Product Description**

A hand driver kit is a set of dental tools used for manually inserting screws or implants in dental procedures. It's designed for comfort and precision, with ergonomic handpieces and drivers. Made from quality materials, the tools can be sterilized for reuse. The kit may also include accessories like surgical burs, implant guides, all organized in a case for easy storage. Essential for dental practices, it ensures accurate procedures while prioritizing patient comfort and safety.